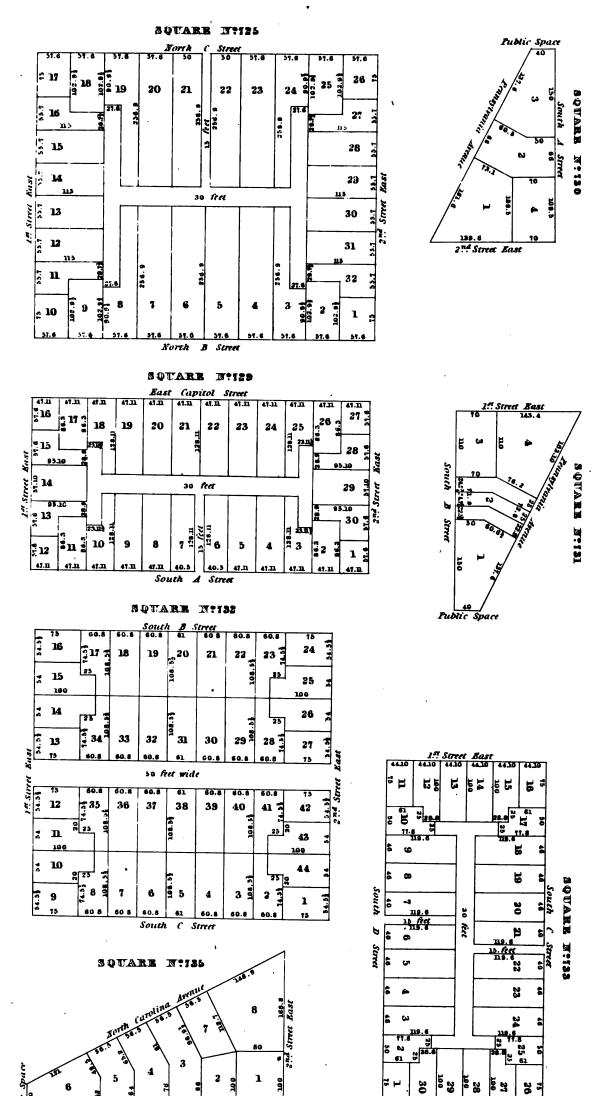

# SQUARE Nº104

|      |   | South of | 195.8  | $\neg$ |
|------|---|----------|--------|--------|
| 4.4  | 6 |          | 7.     | 4.4    |
| ores | 5 |          | 8      | 97.52  |
| D4.7 | 4 | 173.6    | 175.8  | 34.7   |
| B4.1 | 3 |          | 10     | 34.7   |
| 54.1 | 2 | 175.8    | 1118.8 | 34.7   |

#### SQUARE Nº105



# SOUARE Nº106













| · |    |   | · |   |   |
|---|----|---|---|---|---|
|   | ,  |   |   | • | • |
| • |    |   |   |   |   |
| · |    | • |   |   |   |
|   |    |   |   |   |   |
|   |    |   |   |   |   |
|   |    |   |   |   |   |
|   |    |   |   | · |   |
|   |    |   |   |   |   |
|   |    |   |   |   |   |
|   |    |   |   |   |   |
|   |    |   |   |   |   |
|   |    |   |   |   |   |
|   |    |   |   |   |   |
|   | ٠. |   |   |   | , |









South

E Street

2. Street Bast

. • · 



• . 



# SQUARE Nº753



# SQUARE N:754







### SQUARE Nº751



## SQUARE Nº752





|     |   | • |   |   |   |
|-----|---|---|---|---|---|
|     |   | , |   |   |   |
|     | • |   |   |   |   |
|     |   |   |   |   |   |
|     | · |   |   |   |   |
|     |   |   | • |   |   |
|     |   |   |   |   |   |
|     |   |   |   |   |   |
|     |   |   |   |   |   |
|     |   |   |   |   |   |
|     |   |   |   | • |   |
|     |   |   |   |   |   |
|     |   |   |   |   |   |
|     |   |   |   |   |   |
|     |   |   |   |   |   |
|     | , |   |   |   |   |
|     |   |   | • | , |   |
|     | · |   |   |   |   |
|     |   |   |   | • |   |
|     |   |   |   |   |   |
| -   |   | • |   |   |   |
|     |   |   |   |   |   |
|     |   |   | , |